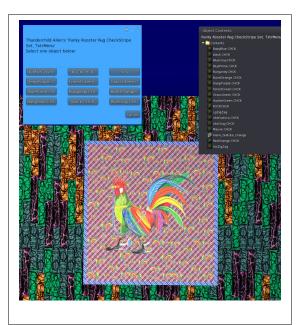

# PUNKY ROOSTER RUGS CHECKERED STRIPPED **MENU SELECT**

These are checkered colored background rugs. They are on a basic prim.

One of the rugs has a selection menu so you can choose the rug you want at any time.

Multiple smaller Punky Roosters in the background and one large punky rooster in the middle. A edge board design

frames in the rug. The rug can be stretched to larger or

smaller sizes.

This is a collection of the rug pairs available for the summer of 2020. If there's a color you want that isn't diplayed, send me the RGB values of the background you want and I'll get one created for you.

# Cheked plus Rug with Texture Menu

**TCGWS** 